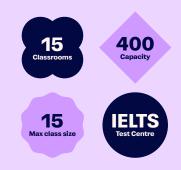

#### **English Courses**

Minimum age: 16 Minimum stay: 1 week Courses start: Every Monday Class size: Max 15, Average 10

#### **English Courses**

Minimum age: 16 Minimum stay: 1 week Courses start: Every Monday Class Size: Max 15, Low season avg. 6, High season av. 12