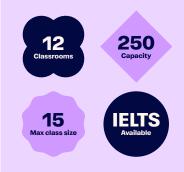

#### **English Courses**

Minimum age: 16 Minimum stay: 1 week Courses start: Every Monday Class size: Max 15, Average 10