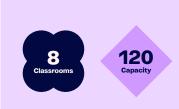

#### **Professional Courses**

Minimum age: 18 Class size: Max 16, Average 10

#### **English Courses**

Minimum age: 16 Minimum stay: 1 week Courses start: Every Monday Class size: Max 15, Average 10