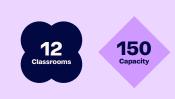

#### **Professional Courses**

Minimum age: 18 Class size: Max 16, Average 10

#### **English Courses**

Minimum age: 16 Minimum stay: 1 week Courses start: Every Monday Class size: Max 15, Average 10