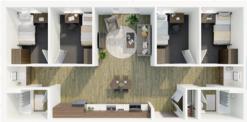

#### HORIZON HALL

12 Month Lease Term (September - August)
Prices listed per bed / month

Kitchen Included, Meal Plan is optional

Single Bedspace 4 Bed / 2 Bath: \$1,566

**Shared Bedspace** 2 Bed / 2 Bath: \$1,366