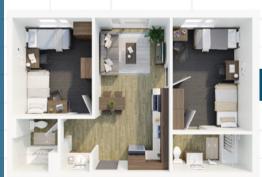

#### HORIZON HALL

12 Month Lease Term (September - August)
Prices listed per bed / month

Kitchen Included, Meal Plan is optional

Single Bedspace 4 Bed / 2 Bath: \$1,566

**Shared Bedspace** 2 Bed / 2 Bath: \$1,366