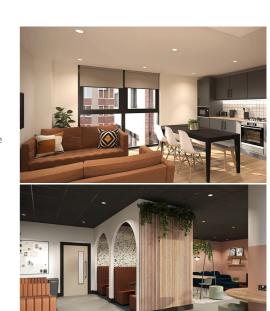

#### KITCHENI:

The kitchen is spatious with a sofa and dining table. There is plenty of cupboard space for all students and a fridge. Also in the kitchen there is a hob, oven, microwave and sink. All students will be provided with a kitchen pack which will include plates, cutlery and pans.

#### FACILITIES:

In the residence there is communal lounge, games room, study areas, fitness suite, rooftop gardens, secure bicycle parking and onsite laundry room