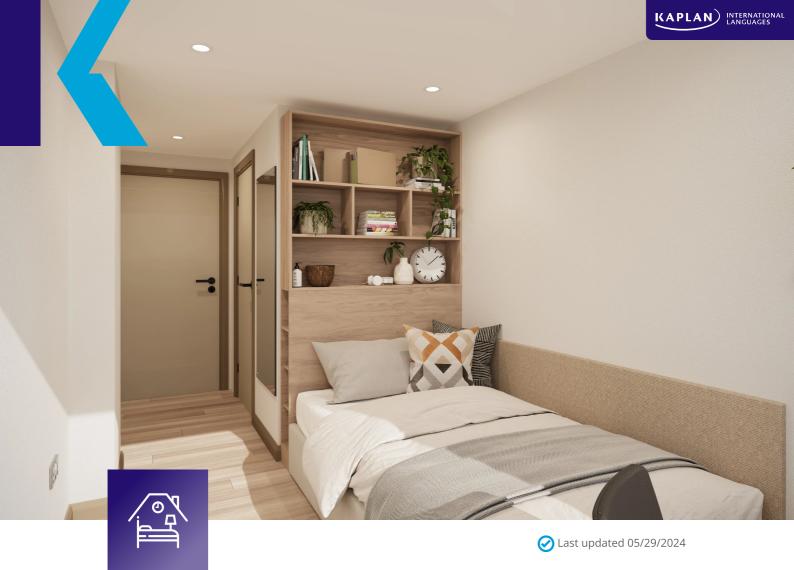

#### BEDROOM:

In the bedroom there is a small double bed, wardrobe, desk and chair, mirror and storage. There is an ensuite bathroom which has a shower, toilet and sink