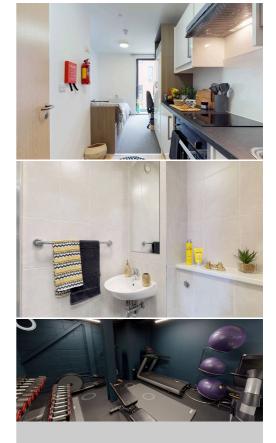

# HAYMARKET

Located close to Princes Street Gardens and the Scottish National Gallery, Haymarket Student Residence offers students convenient access to everything the city has to offer. This modern residence provides private studios, each featuring a double bed with under-bed storage, a desk, and a private bathroom. The fully equipped kitchenette includes a hob, oven, fridge, and freezer, perfect for independent living. Students can enjoy the communal lounge with a gaming area, an on-site gym, and bike storage. There is a laundry room for added convenience.

#### KITCHEN:

Oven / hob / microwave, fridge, freezer and all crockery and utensils provided

#### FACILITIES:

Communal lounge with gaming area, onsite gym and bike storage