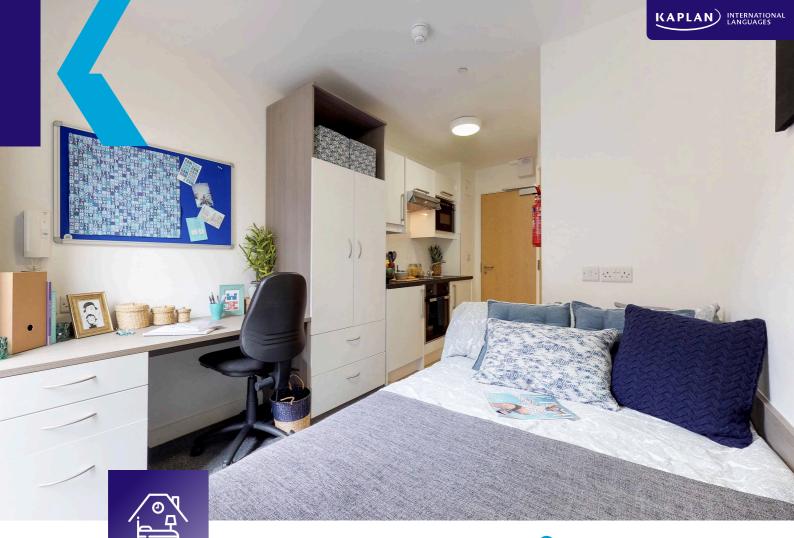

# HAYMARKET

Located close to Princes Street Gardens and the Scottish National Gallery, Haymarket Student Residence offers students convenient access to everything the city has to offer. This modern residence provides private studios, each featuring a double bed with under-bed storage, a desk, and a private bathroom. The fully equipped kitchenette includes a hob, oven, fridge, and freezer, perfect for independent living. Students can enjoy the communal lounge with a gaming area, an on-site gym, and bike storage. There is a laundry room for added convenience.

#### BEDROOM:

Small double bed, wardrobe, desk, chair, mirror, lamp, storage and ensuite bathroom with shower, toilet and sink. All bedding is provided and included in the price. Towels and hairdryers are not provided.

#### KITCHEN:

Oven / hob / microwave, fridge, freezer and all crockery and utensils provided